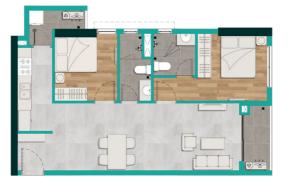

# TYPICAL APARTMENT

67,89sm

**APARTMENT WITH** 2 BEDROOMS

69,33sm

T J

**72,96sm** 

73,80 - 78,48sm

81,22sm

73,29 - 73,51sm