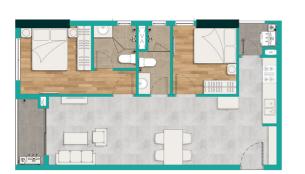

# TYPICAL APARTMENT

67,89sm

**APARTMENT WITH** 2 BEDROOMS

69,33sm

T J

**72,96sm** 

73,80 - 78,48sm

81,22sm

73,29 - 73,51sm