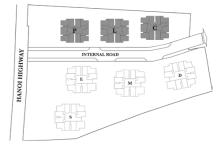

### OVERVIEW OF THE PROJECT

Location: Front of Hanoi Highway, Ho Nai Ward, Bien Hoa City, Dong Nai Province Total area: 28,933.7sm Number of blocks: 7 blocks Number of floors: 24-29 floors

In order to bring the most modern, convenient and comfortable life to the successful intellectual community, internal utility chain of **Bien Hoa Universe Complex** is methodically invested, meeting the most stringent standards. The project pioneers the development of apartment in combination with busy and busy commercial and service area.

#### 7 ELITE CONVERGENCE BLOCKS

A classy life in a modern apartment complex the largest commercial area in Bien Hoa City.

| 1 | <u>8</u> | . 0       |
|---|----------|-----------|
|   |          | À<br>IIII |