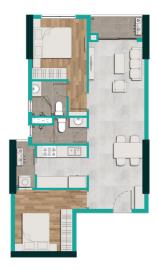

# TYPICAL APARTMENT

67,89sm

**APARTMENT WITH** 2 BEDROOMS

69,33sm

T J

**72,96sm** 

73,80 - 78,48sm

81,22sm