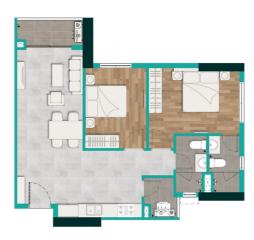

# TYPICAL APARTMENT

67,89sm

**APARTMENT WITH** 2 BEDROOMS

69,33sm

T J

**72,96sm** 

73,80 - 78,48sm

81,22sm

73,29 - 73,51sm