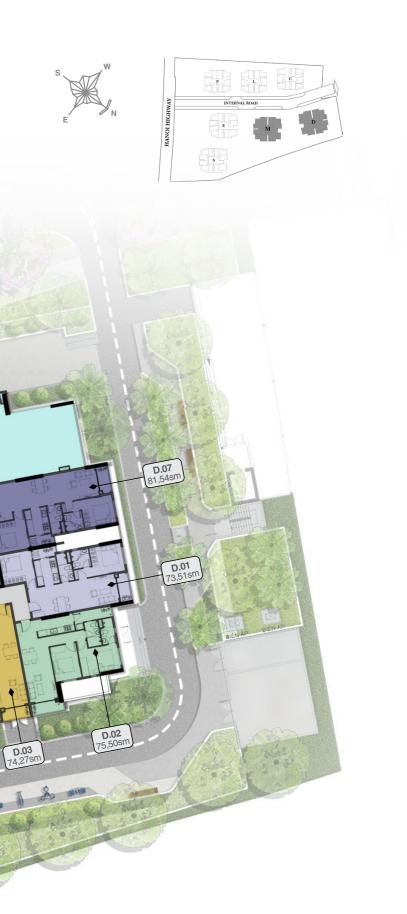

**SD.03** 141,02sm

Block DYNAMIC

**D.04** 74,27sr

**SD.02** 145,55sm

D.05

D.06 84,30sm

RITH

**D.09** 67,89sm

Min ul

Block DYNAMIC

**D.04** 74,27sr

D.05

**D.08** 67,89sm

**D.07** 78,4850