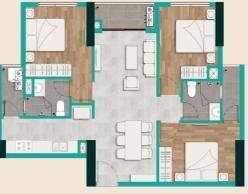

# TYPICAL APARTMENT

67,89sm

**APARTMENT WITH** 2 BEDROOMS

69,33sm

T J

**72,96sm** 

73,80 - 78,48sm

81,22sm