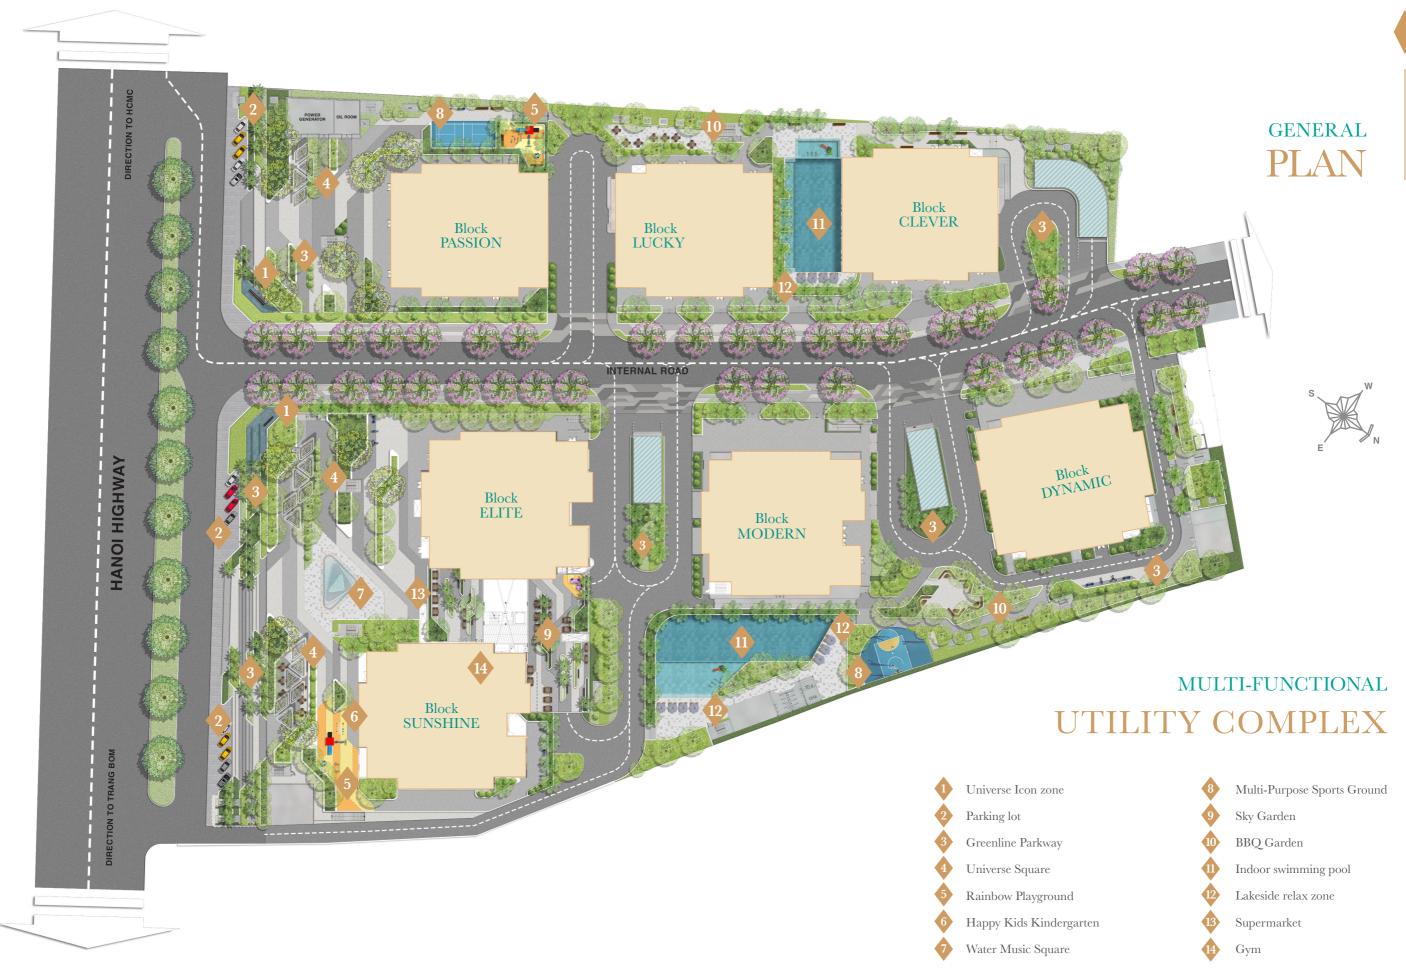

### OVERVIEW OF THE PROJECT

Location: Front of Hanoi Highway, Ho Nai Ward, Bien Hoa City, Dong Nai Province Total area: 28,933.7sm Number of blocks: 7 blocks Number of floors: 24-29 floors

In order to bring the most modern, convenient and comfortable life to the successful intellectual community, internal utility chain of **Bien Hoa Universe Complex** is methodically invested, meeting the most stringent standards. The project pioneers the development of apartment in combination with busy and busy commercial and service area.

Just one step, touching thousands of utilities, **Bien Hoa Universe Complex** leads the way for the future trend of life. Residents absolutely have easy access to a smart, trendiest living standard right in the area without going far.

Artistic garden fountain

Modern Swimming Pool

Dreamlike Tabebuia Rosea Road

BBQ Garden

The for a

Bien Hoa Universe Complex is proud of becoming the classy peaceful residential place of the elite Bien Hoa community, pioneering in experiencing a comfortable and perfect lifestyle, blending with a civilized living environment and prosperous thriving community.